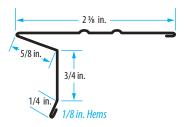

## Style "D" Galvanized Eave Drip TYPE "L" (4 in. Girth · 1 in. Face)

| Size: A x B                                      | HT Gauge | ST Gauge |
|--------------------------------------------------|----------|----------|
| 2-3/8 in. x 1 in. + 1/8 in. hem                  | 01841    | 01840    |
| 2-3/8 in. x 1 in. + 1/8 in. hem - Almond         | -        | 08363    |
| 2-3/8 in. x 1 in. + 1/8 in. hem - Black          | -        | 08364    |
| 2-3/8 in. x 1 in. + 1/8 in. hem - Brown          | -        | 08365    |
| 2-3/8 in. x 1 in. + 1/8 in. hem - Tan            | -        | 08369B   |
| 2-3/8 in. x 1 in. + 1/8 in. hem - White          | -        | 08370    |
| 2-3/8 in. x 1 in. + 1/8 in. hem - Weathered Wood | -        | 08369    |

## Style "D" Aluminum TYPE "L" (4 in. Girth · 1 in. Face)

| 2-3/8 in. x 1 in. + 1/8 in. hem ST Gauge Aluminum - Brown | 02462 |
|-----------------------------------------------------------|-------|
| 2-3/8 In. X T In. + 1/8 In. nem ST Gauge Aluminum - Brown | 02462 |