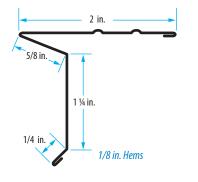

## Style "D" Galvanized Eave Drip TYPE "L" (4-1/2 in. Girth · 1-1/2 in. Face)

| Size: A x B                     | ST Gauge |
|---------------------------------|----------|
| 2 in. x 1-1/2 in Mill Finish    | 03981    |
| 2 in. x 1-1/2 in Almond         | 03974    |
| 2 in. x 1-1/2 in Black          | 03977    |
| 2 in. x 1-1/2 in Brown          | 03976    |
| 2 in. x 1-1/2 in Chesser Gray   | 03979    |
| 2 in. x 1-1/2 in Tan            | 03978    |
| 2 in. x 1-1/2 in White          | 03975    |
| 2 in. x 1-1/2 in Weathered Wood | 03962    |

## Style "D" Embossed Eave Drip TYPE "L" (4-1/2 in. Girth · 1-1/2 in. Face)

| Size: A x B                     | ST Gauge |
|---------------------------------|----------|
| 2 in. x 1-1/2 in Almond         | 07229    |
| 2 in. x 1-1/2 in Black          | 07230    |
| 2 in. x 1-1/2 in Brown          | 07232    |
| 2 in. x 1-1/2 in Tan            | 51277    |
| 2 in. x 1-1/2 in White          | 07231    |
| 2 in. x 1-1/2 in Weathered Wood | 07228    |

| Style "D" Aluminum TYPE "L" (4-1/2 in. Girth · 1-1/2 in. Face) |       |
|----------------------------------------------------------------|-------|
| 2 in. x 1-1/2 in ST Gauge Aluminum - White                     | 90048 |
| 2 in. x 1-1/2 in ST Gauge Aluminum - Weathered Wood            | 90044 |