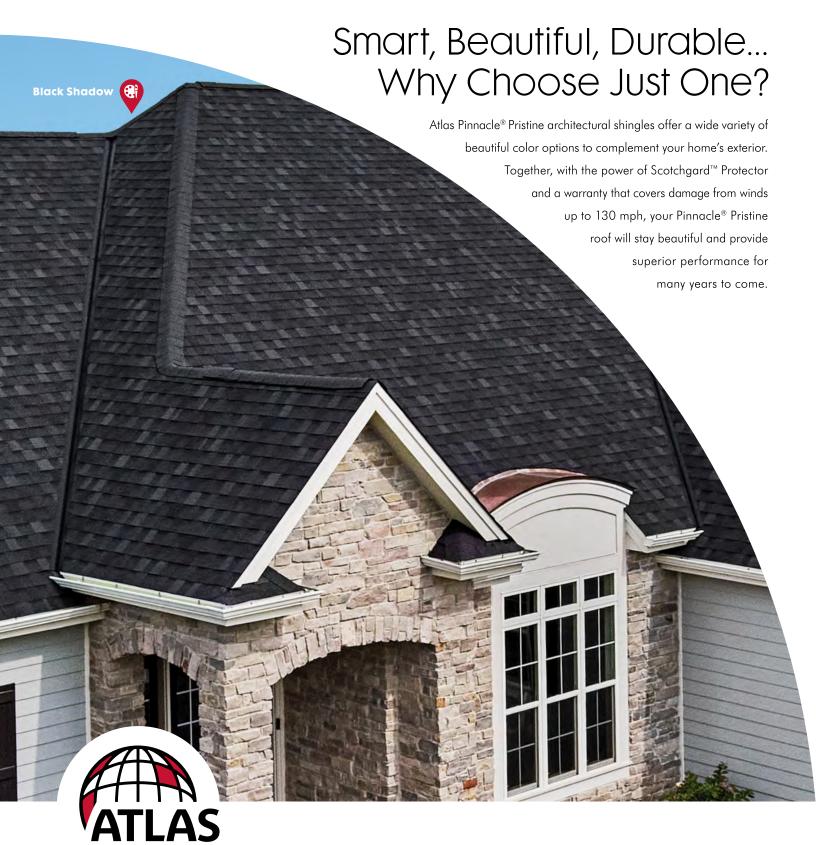

# Pinnacle Pristine High Performance Meets Lasting Beauty

## Pinnacle Pristine scotting

High Performance Meets Lasting Beauty

## Pinnacle Pristine suchi

High Performance Meets Lasting Beauty

Atlas Pinnacle® Pristine architectural shingles offer stunning color that lasts. With protection against damaging high winds and black streaks caused by algae, you're investing in a roofing system that has lasting curb appeal, and the peace of mind that comes with it.