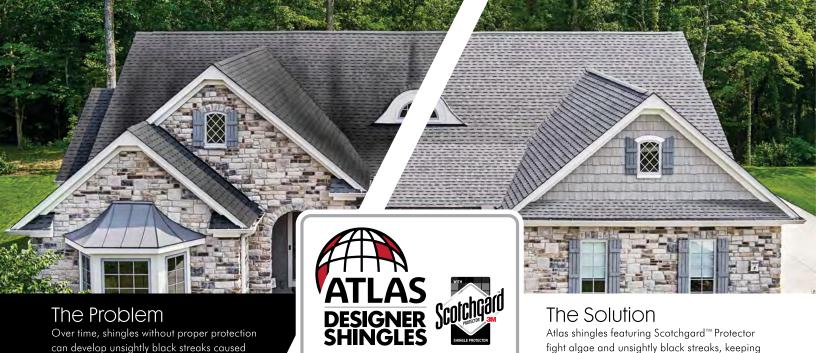

## Life Is Messy — Your Roof Shouldn't Be

Your home is the biggest purchase you'll ever make, and the roof is the crowning touch. Choose Pinnacle® Pristine shingles with Scotchgard™ Protector by 3M to ensure your roof stays beautiful for years to come.

With more than 25 years of proven performance, Scotchgard™ Protector has been preserving the curb appeal of roofs across America. And because our shingles are approved by Mike Holmes, you can be sure you'll Roof it Right with Atlas Designer Shingles.

#### Backed by the Power of Scotchgard™

by blue-green algae.

Scotchgard™ Protector by 3M is known for keeping everything from carpets to outdoor gear looking new longer. Atlas Shingles with Scotchgard™ Protector are the only shingles in the industry with a Limited Lifetime Warranty providing long-term protection against black streaks caused by blue-green algae.

your roof looking newer, longer.