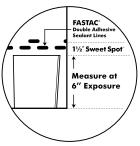

#### **High-Performance**

HP42® technology features a wide format for better curb appeal, plus our Sweet Spot<sup>™</sup> nailing area and double FASTAC® sealant line ensure your shingles will stay put.

Pinnacle shingles with HP42® technology feature the Sweet Spot™ nailing area and double FASTAC® sealant line, ensuring your shingles will stay put for a more secure seal and enhanced wind protection up to 130 mph.