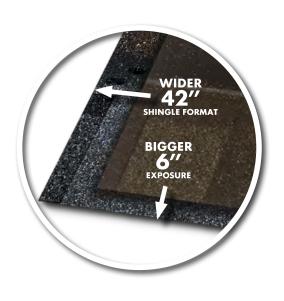

### Bigger, Faster, Better

A bigger shingle means better protection, faster installation, and stunning curb appeal.

The high performance shingle design in HP42" shingles provides more coverage due to a wider and taller format, displaying a greater exposure of our designer shingles.

Pinnacle shingles with HP42® technology feature the Sweet Spot™ nailing area and double FASTAC® sealant line, ensuring your shingles will stay put for a more secure seal and enhanced wind protection up to 130 mph.