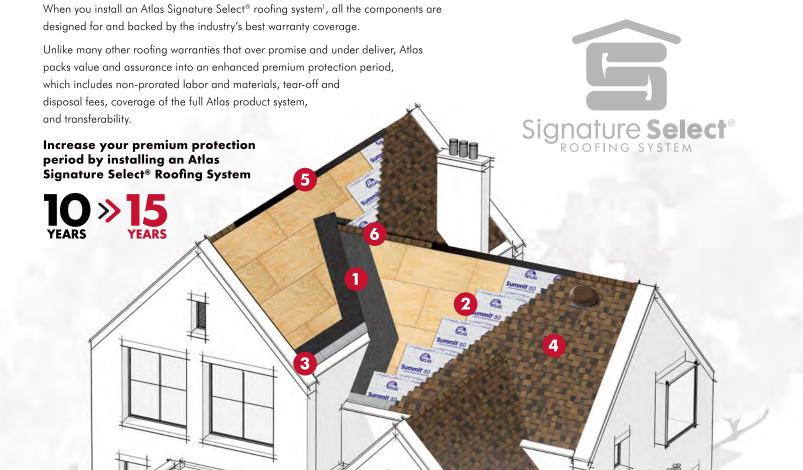

#### **Roof System Components:**

- Atlas Ice & Water Underlayment
  WeatherMaster® Ice & Water Underlayment
- Atlas Premium Underlayment WeatherMaster® Ice & Water, Summit® 180, Summit® 60 or Gorilla Guard® 30
- Atlas Starter Shingles Pro-Cut® HP42® Starter Shingles or Pro-Cut® Starter Roll Shingle
- 4 Atlas Roof Shingles
  - StormMaster® Shake, Pinnacle® Pristine or ProLam™ Shingles
- 5 Atlas Ventilation Products Choose Between TruRidge® and HighPoint® Ventilation
- Atlas Hip & Ridge Shingles StormMaster® Hip & Ridge, Pro-Cut® High Profile Hip & Ridge
- StormMaster® Hip & Ridge, Pro-Cut® High Profile Hip & Ridge or Pro-Cut® Hip & Ridge
- \* In order to qualify for the Atlas Lifetime Algae Resistance Limited Warranty against black streaks caused by Scotchgard™ Protector.
- \*\* Refer to the Atlas Roofing Limited Shingle Warranty for all coverage requirements
- \*\*\* Warning: For proper ventilation and performance, **do not mix multiple types of exhaust vents to vent the same attic space**. The picture is for illustration purposes only. A valid system warranty will cover only one type of exhaust vent per attic area.
  - Refer to the Atlas Signature Select® Limited Warranty for all system coverage requirements.
  - Scotchgard and the Scotchgard Protector logo, including the Plaid design and 3M logo, are all trademarks of 3M.